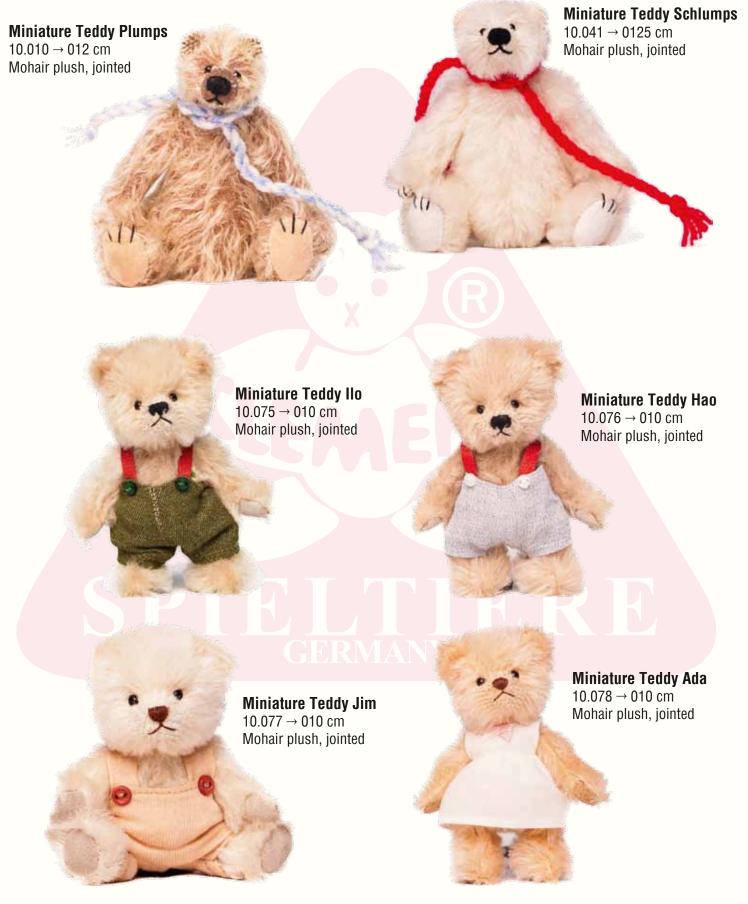

# Mohair Miniatures

"Little friends, big hearts" Miniature masterpieces for big moments

### **Pocket Bears**

A piece of tradition in your pocket