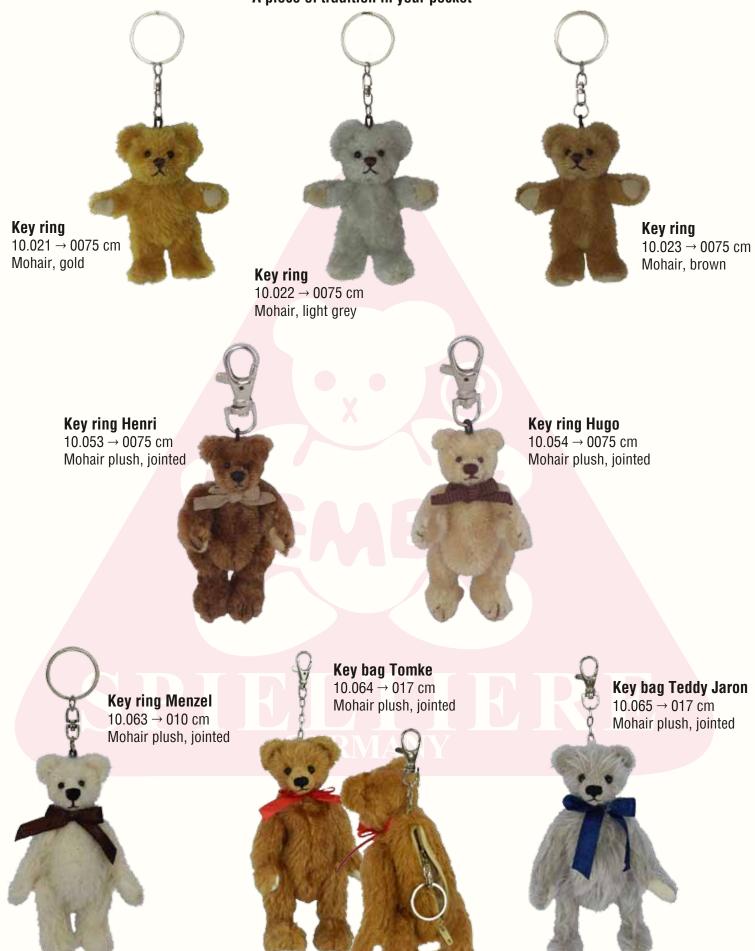

ohair - Limited Edition: 233

**Teddy Alena** 88.150 → 023 cm Mohair - Limited Edition: 233

> **Teddy Ando** 88.151 → 027 cm Mohair - Limited Edition: 233

# Bear magic "A touch of magic in every seam" Hand-crafted memories hat never fade

Teddy Winifred  $21.001 \rightarrow 025 \text{ cm}$ Mohair - Limited edition: 299

> **Teddy October** 21.002 → 025 cm Mohair - Limited edition: 299



**Teddy Joringel** 21.003 → 020 cm Mohair - Limited edition: 299





New

**Teddy Falada** 21.004 → 020 cm Mohair - Limited Edition: 299

Mouse Hilke 21.005 → 018 cm Mohair - Limited Edition: 299

Mouse Nael 21.006 → 018 cm Mohair - Limited Edition: 299

# Mohair Miniatures

"Little friends, big hearts" Miniature masterpieces for big moments



### **Pocket Bears**

A piece of tradition in your pocket



### **Martina Lehr Bears**

Since 1995 Martina has been designing bears by her motto "as made for you", bears of a different kind, quite humanised, often dishveled and always with much attention to the detail. She works for the company Clemens now already since 1997.

Sun kid Samson 34.150  $\rightarrow$  025 cm Mohair - Limited edition: 333

**Sun kid Elouise** 34.151 → 025 cm Mohair - Limited edition: 333

Lady Sunshine 34.152 → 029 cm Mohair - Limited edition: 333

Little Sunray 34.153 → 024 cm Mohair - Limited edition: 333

**Sea Bear Pidder** 34.154 → 033 cm Mohair - Limited edition: 333

Sea Bear Gretje 34.155 → 033 cm Mohair - Limited edition: 333



Monkey Coco 34.156  $\rightarrow$  040 cm Plush & Felt, 5-fold jointed Limited Edition: 333

> **Miss Hoppel**  $34.157 \rightarrow