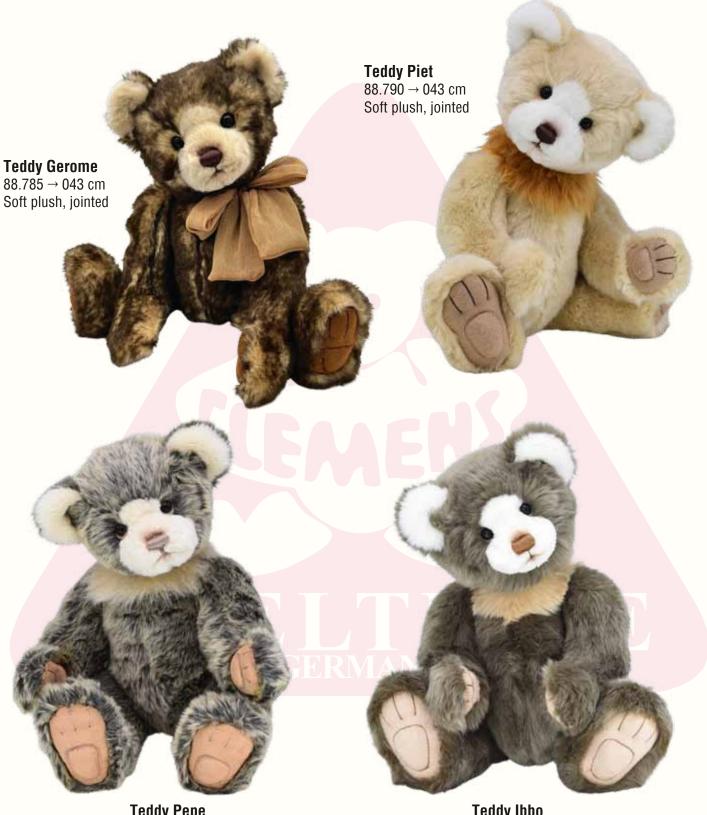

#### **Dream Bears** "For dreams that stay"

**Teddy Pepe**  $88.791 \rightarrow 040 \text{ cm}$  Soft plush, jointed

 $\begin{array}{l} \textbf{Teddy Ibbo} \\ 88.792 \rightarrow 043 \text{ cm} \\ \text{Soft plush, jointed} \end{array}$ 

**Teddy Bene**  $88.780 \rightarrow 043 \text{ cm}$ Soft plush, jointed

> **Teddy Bastien** 88.787  $\rightarrow$  040 cm Soft plush, jointed

**Teddy Hanni** 88.789  $\rightarrow$  040 cm Soft plush, jointed