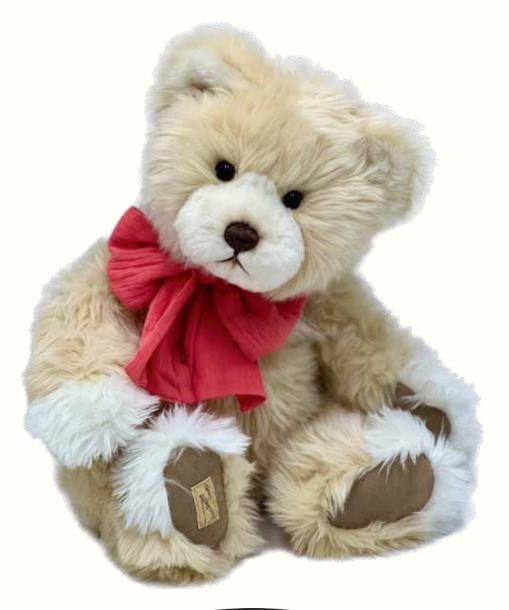

MARK

**DEAN'S Teddy Barron**  $18.051 \rightarrow 15^{\circ\circ} (37 \text{ cm})$ Mohair Plush Limited edition: 299 Awarded: Spiel gut RED POINT

**DEAN'S Teddy Reggie**  $19.030 \rightarrow 15^{\circ\circ} (38 \text{ cm})$ 