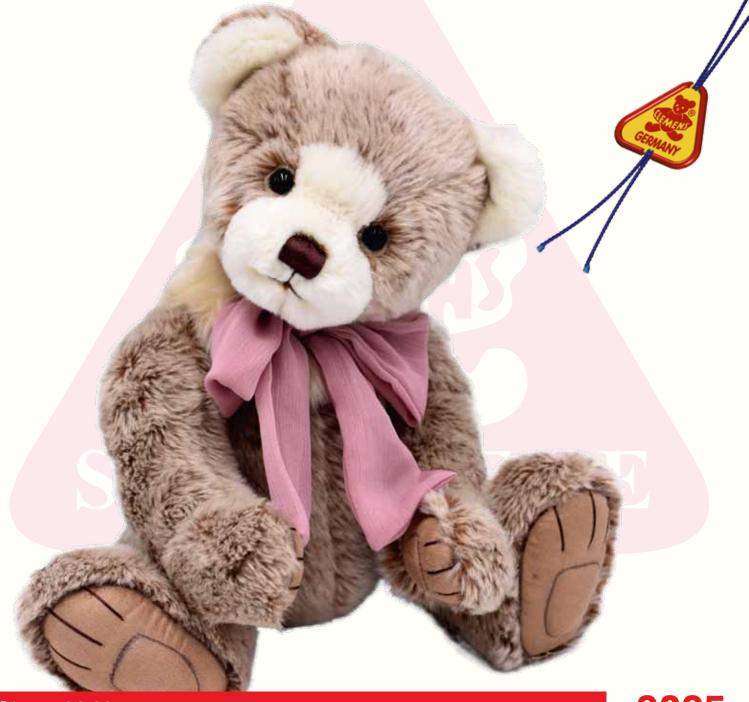

#### Mohair Memories Collection - "Made for generations" Quality, consistency and a love of detail

**Nostalgia Teddy**, Mohair, gold  $05.512 \rightarrow 040/0 \text{ cm}$ with growler Awarded: Spiel gut RED POINT

**Nostalgia Teddy**, Mohair, different colors  $05.512 \rightarrow 010 \& 0125 \& 015 cm$  honey, white, dark brown, krokant, gold

Nostalgia Teddy Otis 70.085  $\rightarrow$  032 cm Mohair, jointed

> Nostalgia Teddy Veit 70.086  $\rightarrow$  026 cm Mohair, jointed