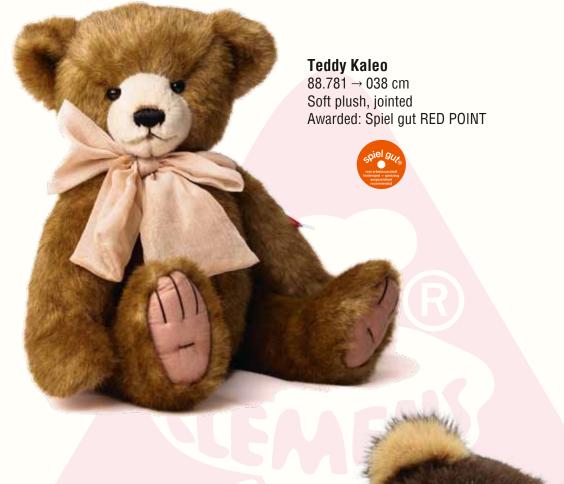

# **Cuddly friends deluxe** "Soft, loyal and always by your side"

**Teddy Halvar**  $88.783 \rightarrow 040 \text{ cm}$ Soft plush, jointed Awarded: Spiel gut RED POINT

**Teddy Fedder**  $88.784 \rightarrow 040 \text{ cm}$ Soft plush, jointed

**Teddy Baptiste**  $88.782 \rightarrow 045 \text{ cm}$ Soft plush, jointed

**Teddy Rocco**  $88.786 \rightarrow 040 \text{ cm}$ Soft plush, jointed

**Teddy Alvaro** 88.788  $\rightarrow$  040 cm Soft plush, jointed