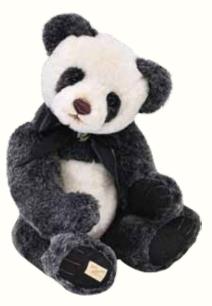

Magic Plushie Panda Bear 55.008  $\rightarrow$  024 cm Short Shearling Fur, black/white

> Magic Plushie Dragon 55.010 → 025 cm Short Shearling Fur, green

 $\begin{array}{l} \mbox{Magic Plushie Panda Bear} \\ 55.009 \rightarrow 024 \ \mbox{cm} \\ \mbox{Short Shearling Fur, black/white} \end{array}$ 