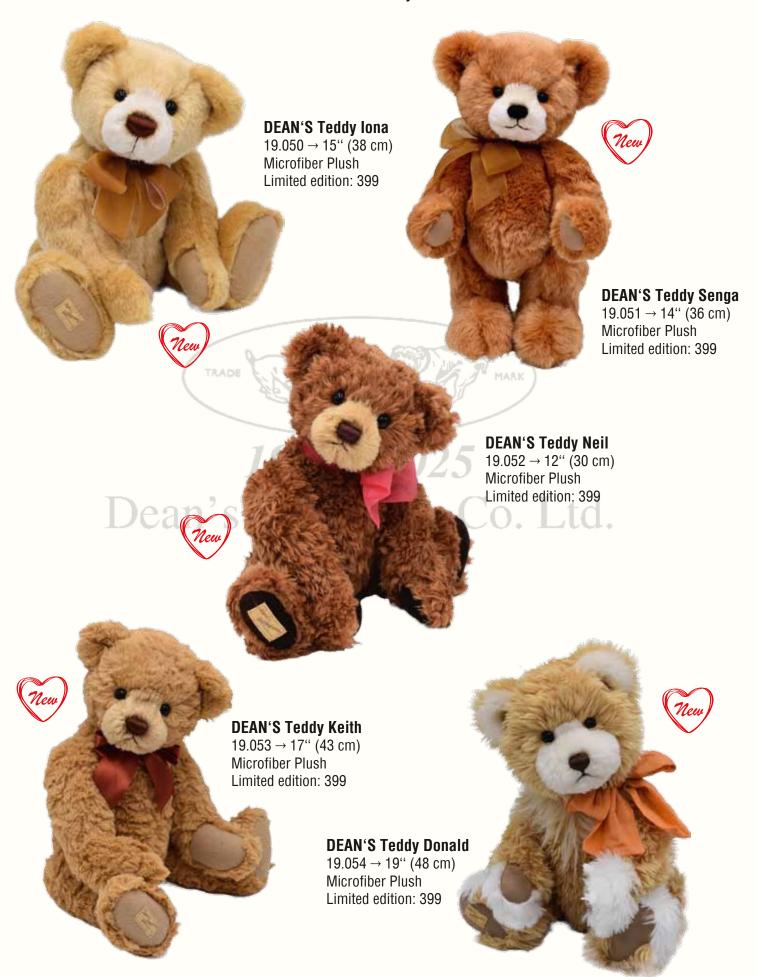

#### **DEAN'S Mohair Bears** "More than a toy, a legacy"

DEAN'S Teddy Kenzio

 $18.039 \rightarrow 17^{\circ\circ}$  (43 cm) Acrylic Fur Limited edition: 399

**DEAN'S Teddy Myles** 18.065  $\rightarrow$  16" (40 cm) Microfiber Plush Limited edition: 399

**DEAN'S Teddy Kira Jane**  $18.069 \rightarrow 17$ " (43 cm) Microfiber Plush Limited edition: 399

#### soiel gues vom arbeitsausschuß kinderspiel + spielzeug augezeichnet recommended

**DEAN'S Teddy Quinton**  $18.074 \rightarrow 16"$  (40 cm) Microfiber Plush Limited edition: 399 Awarded: Spiel gut RED POINT

**DEAN'S Teddy Polly** 18.077  $\rightarrow$  16" (40 cm) Microfiber Plush Limited edition: 399

**DEAN'S Teddy Falk**  $19.043 \rightarrow 16^{\circ\circ} (40 \text{ cm})$ 

Microfiber Plush Limited edition: 399

> **DEAN'S Teddy Effy**  $19.044 \rightarrow 16$ " (40 cm) Microfiber Plush Limited edition: 399

#### **DEAN'S Mohair Bears** "More than a toy, a legacy"

DEAN'S Teddy Kenzio

 $18.039 \rightarrow 17^{\circ\circ}$  (43 cm) Acrylic Fur Limited edition: 399

**DEAN'S Teddy Myles**  $18.065 \rightarrow 16$ " (40 cm) Microfiber Plush Limited edition: 399

#### son arbeitaasschaft kinderspiel + spielzeng veronmended

**DEAN'S Teddy Quinton**  $18.074 \rightarrow 16"$  (40 cm) Microfiber Plush Limited edition: 399 Awarded: Spiel gut RED POINT

**DEAN'S Teddy Polly** 18.077  $\rightarrow$  16" (40 cm) Microfiber Plush Limited edition: 399

 $\begin{array}{l} \textbf{DEAN'S Teddy Falk} \\ 19.043 \rightarrow 16^{\prime\prime} \; (40 \; \text{cm}) \end{array}$ 

Microfiber Plush Limited edition: 399

> **DEAN'S Teddy Effy**  $19.044 \rightarrow 16$ " (40 cm) Microfiber Plush Limited edition: 399