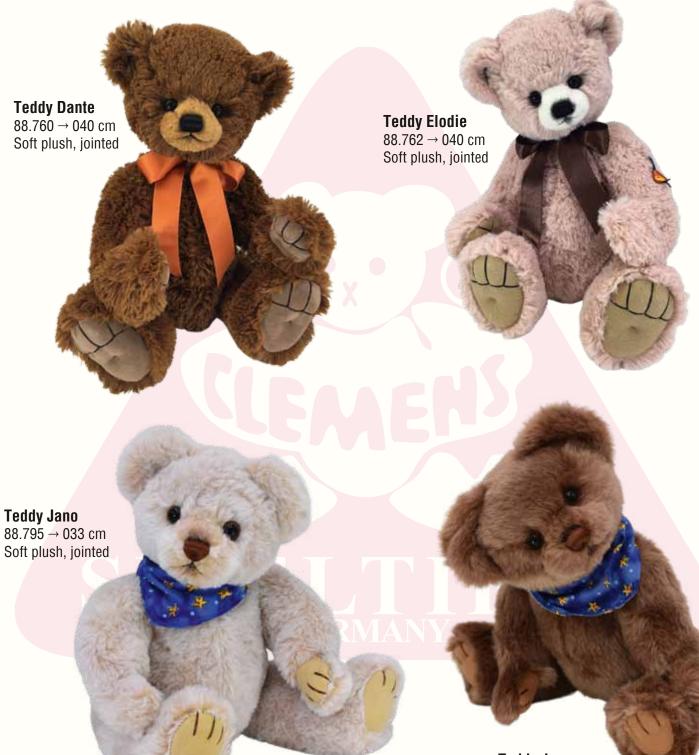

#### **Soft Bears Collection** "A bear for hugs - kindness you can feel"

Teddy Anneke 88.615 → 043 cm Soft plush, jointed

Teddy Femke 88.616 → 043 cm Soft plush, jointed

**Teddy Eldar**  $88.618 \rightarrow 043 \text{ cm}$ Soft plush, jointed Soft plush, jointed

### **Fluffy Companions** "A friend to cuddle and love"

**Teddy Jenno** 88.796  $\rightarrow$  033 cm Soft plush, jointed

**Teddy Joris**  $88.740 \rightarrow 035 \text{ cm}$ Soft plush, jointed Awarded: Spiel gut RED POINT